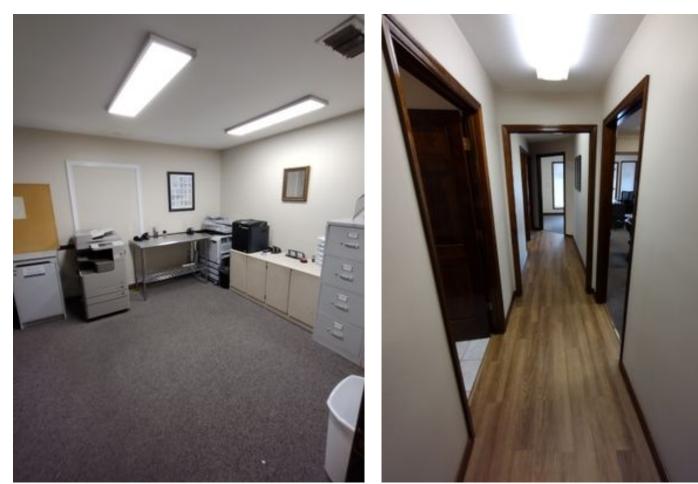

#### **Overview/Comments**

This is a very spacious multi-use office that as a whole, has front and back entrance/exit & reception/waiting areas, 4 separate offices, a conference room, a print/copy room, a kitchen and men's and women's bathrooms. It is currently furnished with all the office furniture/equipment you would need to start or continue to grow your business. There is also the option to divide the space in two if needed, with shared common areas.